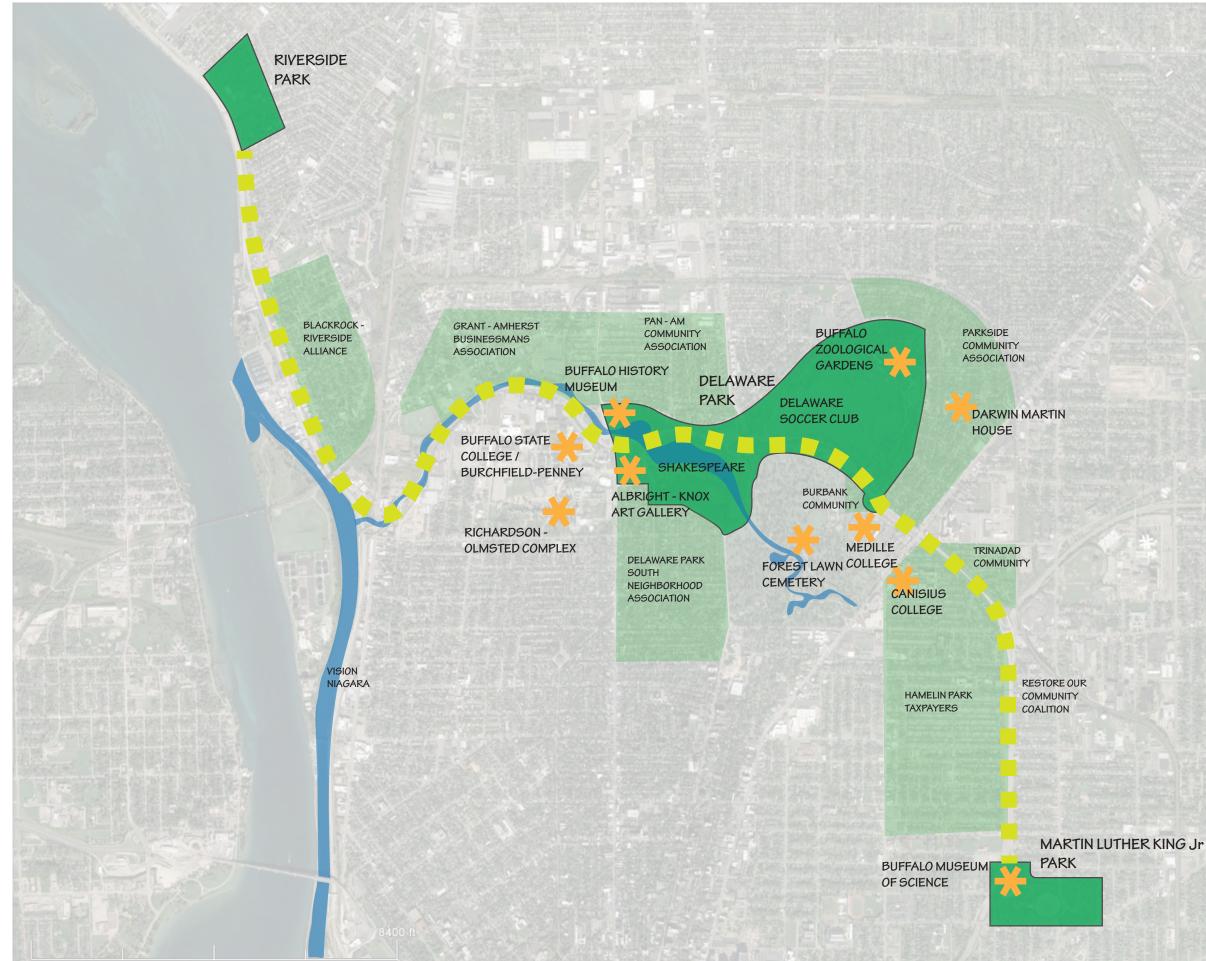

## SCAJAQUADA CORRIDOR

## CULTURAL ASSETS

ALBRIGHT KNOX BUFFALO HISTORY MUSEUM BUFFALO MUSEUM OF SCIENCE BUFFALO STATE COLLEGE BURCHFIELD PENNEY BUFFALO ZOOLOGICAL GARDENS DARWIN MARTIN HOUSE FOREST LAWN CEMETERY MEDILLE COLLEGE CANISIUS COLLEGE RICHARDSON OLMSTED COMPLEX

## NEIGHBORHOOD ASSETS

BLACKROCK - RIVERSIDE ALLIANCE **GRANT - AMHERST BUSINESSMANS** ASSOCIATION VISION NIAGARA PAN-AM COMMUNITY ASSOCIATION DELAWARE PARK SOUTH NEIGHBORHOOD ASSOCIATION BURBANK COMMUNITY PARKSIDE COMMUNITY ASSOCIATION TRINADAD COMMUNITY HAMLIN PARK TAXPAYERS RESTORE OUR COMMUNITY COALITION PRESERVATION BUFFALO NIAGARA BUFFALO NIAGARA RIVERKEEPERS GO BIKE BUFFALO PARENTS FOR A SAFE DELAWARE PARK